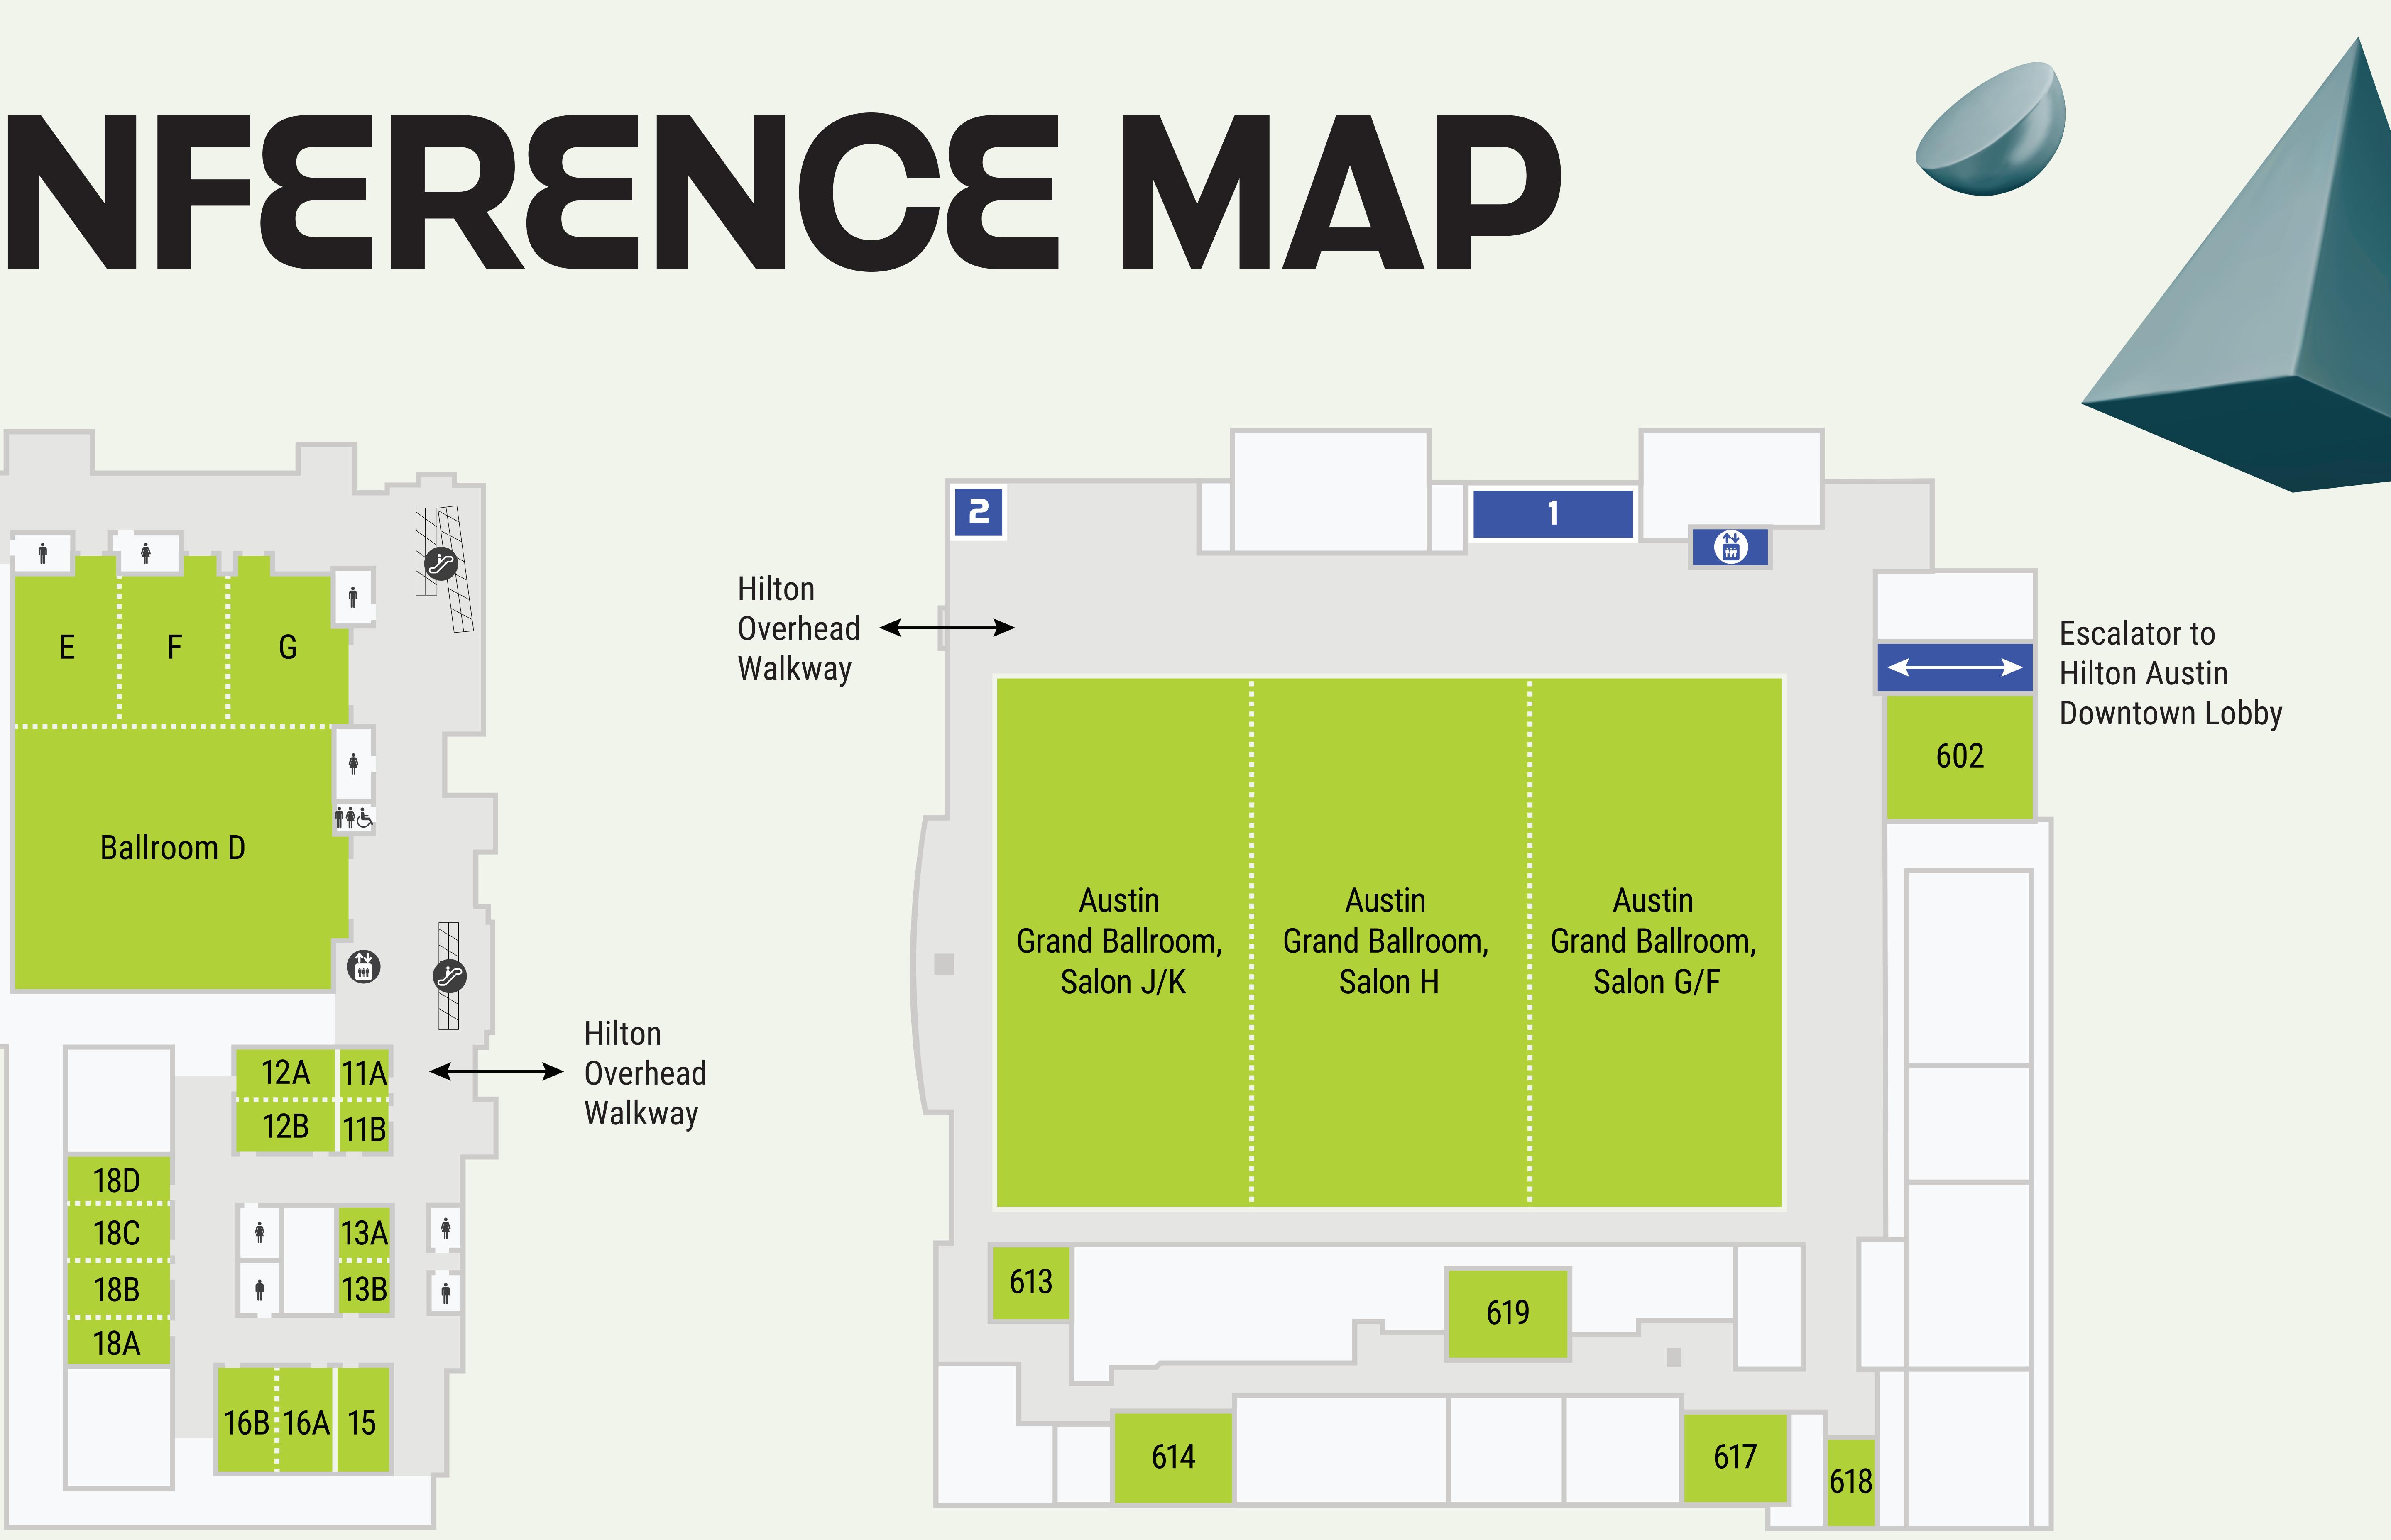

## HILTON AUSTIN DOWNTOWN 6<sup>TH</sup> FLOOR

## Clio Mastery

Client Centered

## **AUSTIN GRAND BALLROOM, J/K**

Industry Workshops

## 602

Bourbon of Proof

## 613, 614, 617, & 619

Clio Meeting Room, Invite Only

### 618

Nursing Room

**AUSTIN GRAND BALLROOM, SALON G/F** 

**AUSTIN GRAND BALLROOM, SALON H** 

|   | Professional Headshot Static |
|---|------------------------------|
| 2 | Clio Cloud Conference Inform |

mation Access to the ACC Level 4 via the

- A Escalator to Hilton Austin Downtown Lobby
- Elevator access to Hilton Austin Downtown Lobby