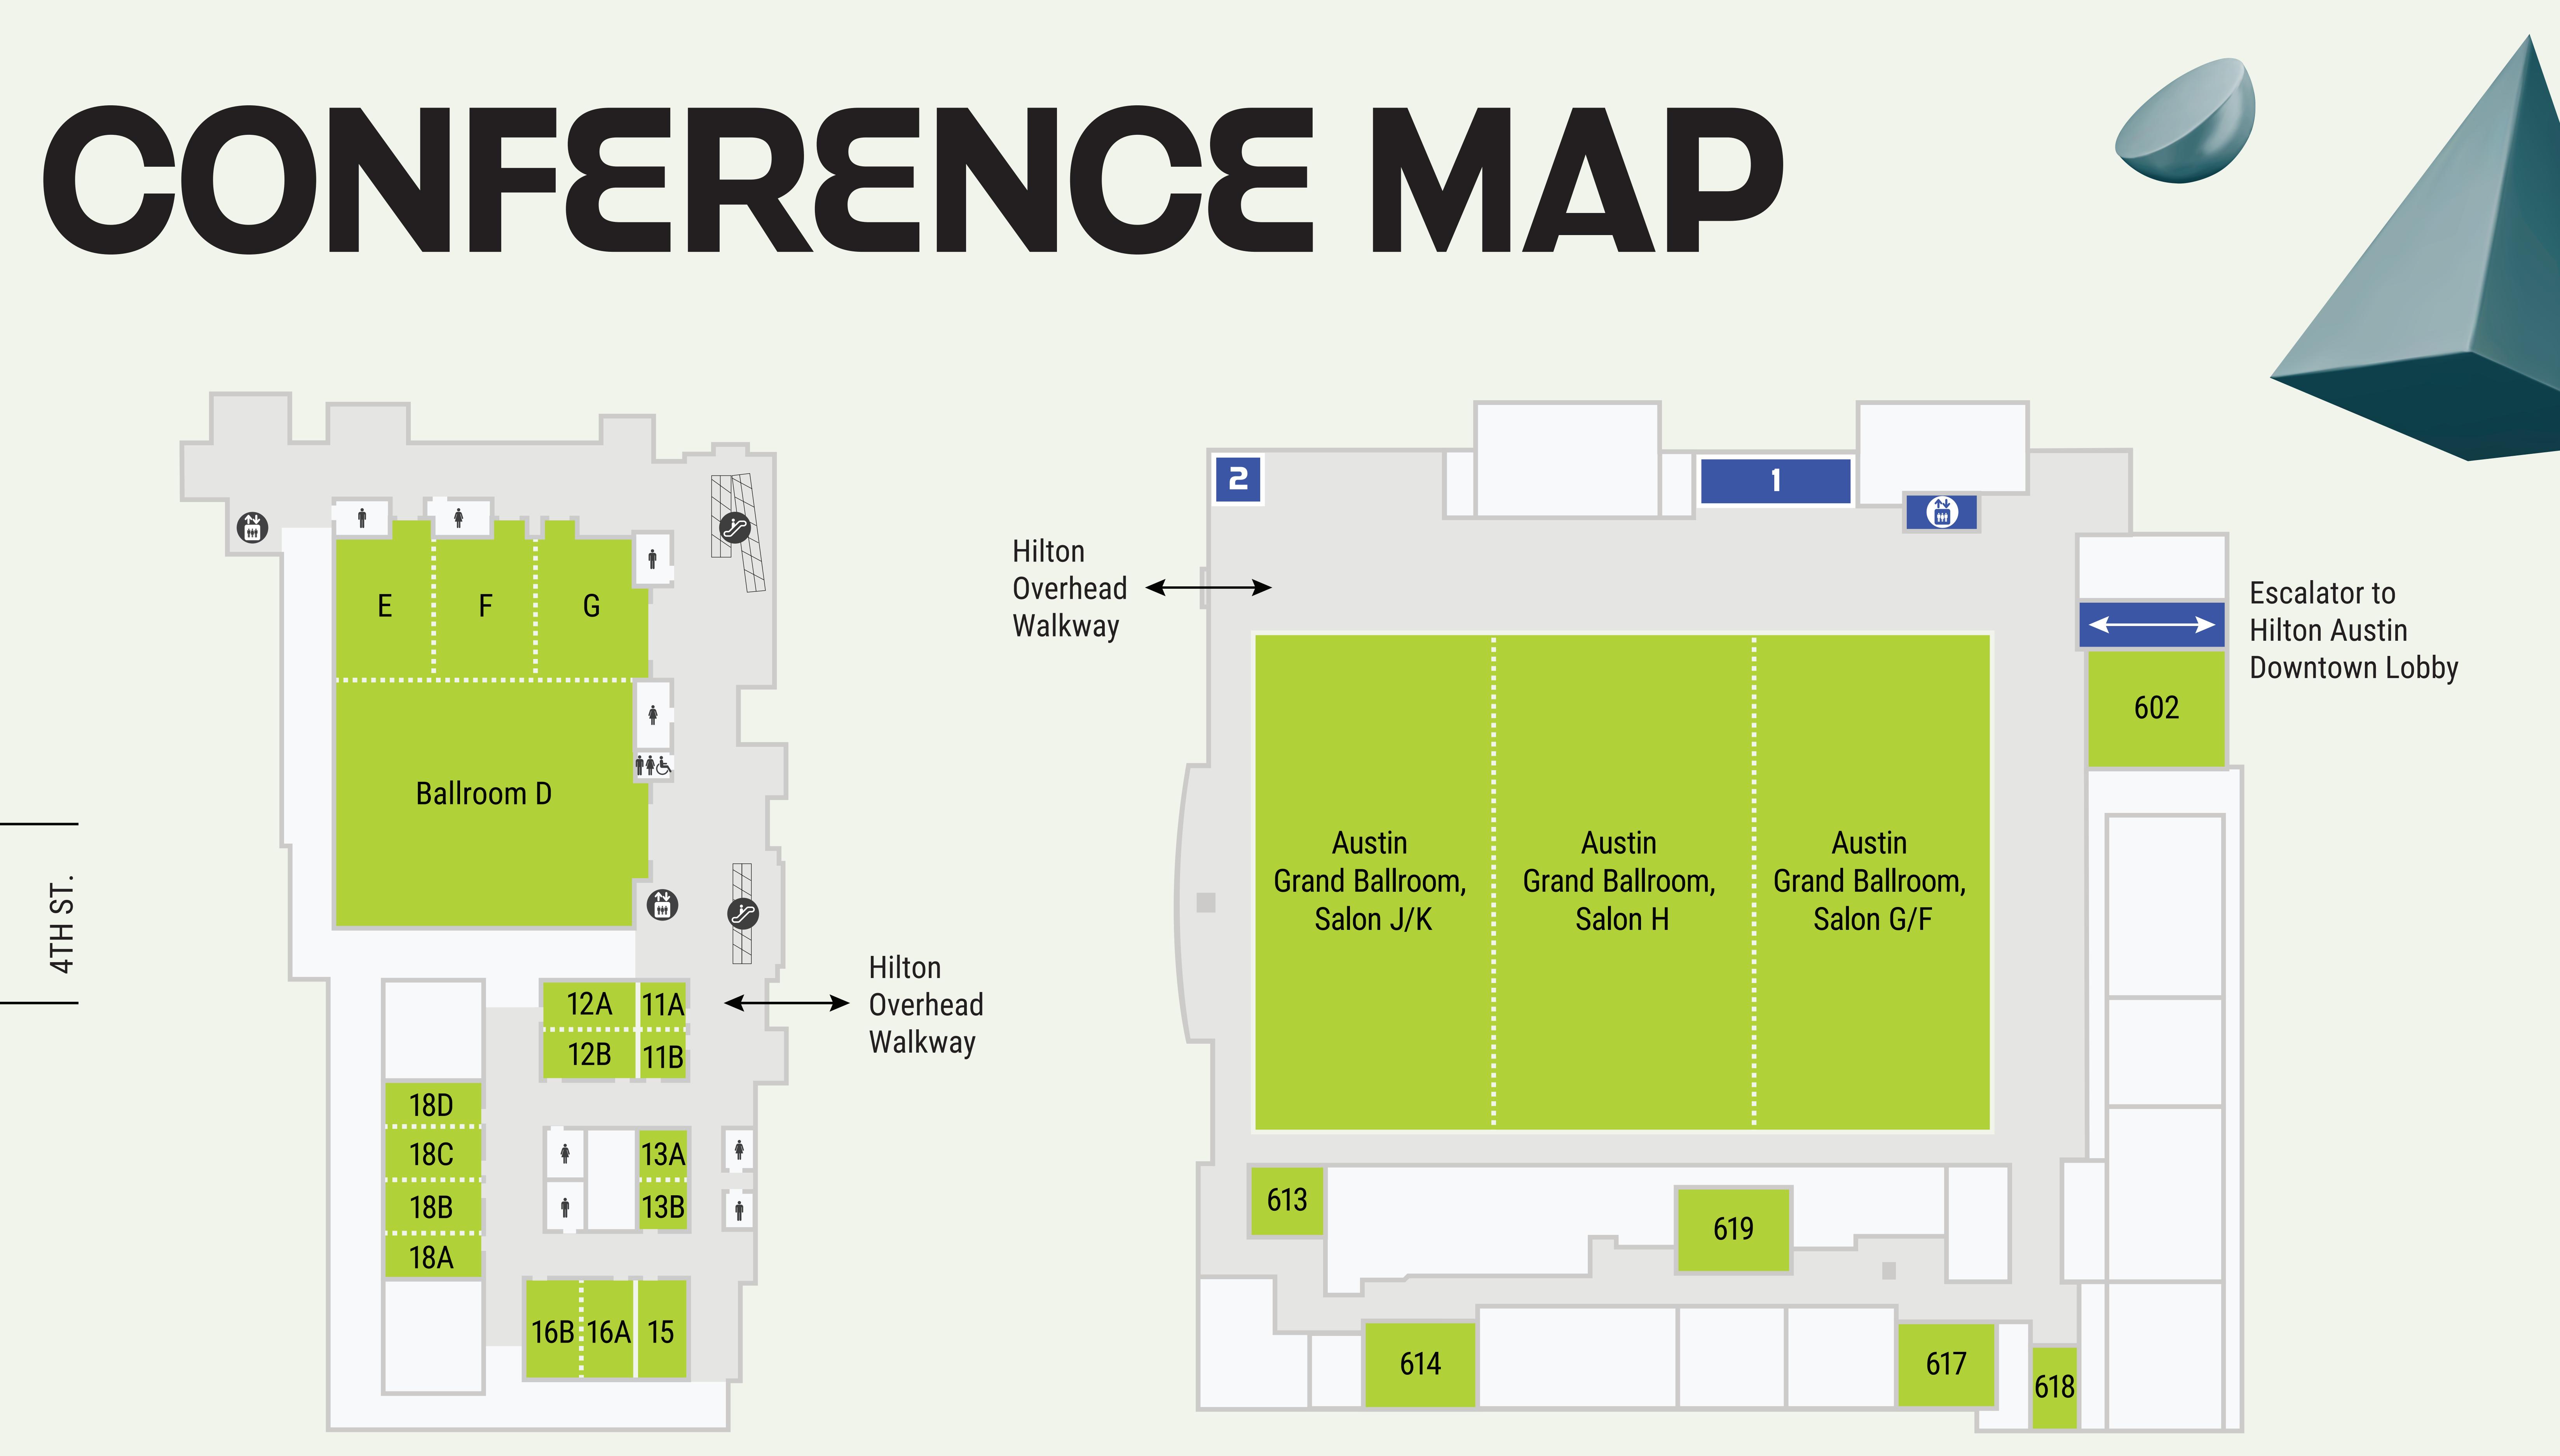

## HILTON AUSTIN DOWNTOWN 6<sup>TH</sup> FLOOR

## Clio Mastery

Client Centered

## **AUSTIN GRAND BALLROOM, J/K**

Industry Workshops

## 602

Bourbon of Proof

## 613, 614, 617, & 619

Clio Meeting Room, Invite Only

### 618

Nursing Room

**AUSTIN GRAND BALLROOM, SALON G/F** 

**AUSTIN GRAND BALLROOM, SALON H** 

|   | Professional Headshot Static |
|---|------------------------------|
| 2 | Clio Cloud Conference Inform |

mation Access to the ACC Level 4 via the

- A Escalator to Hilton Austin Downtown Lobby
- Elevator access to Hilton Austin Downtown Lobby