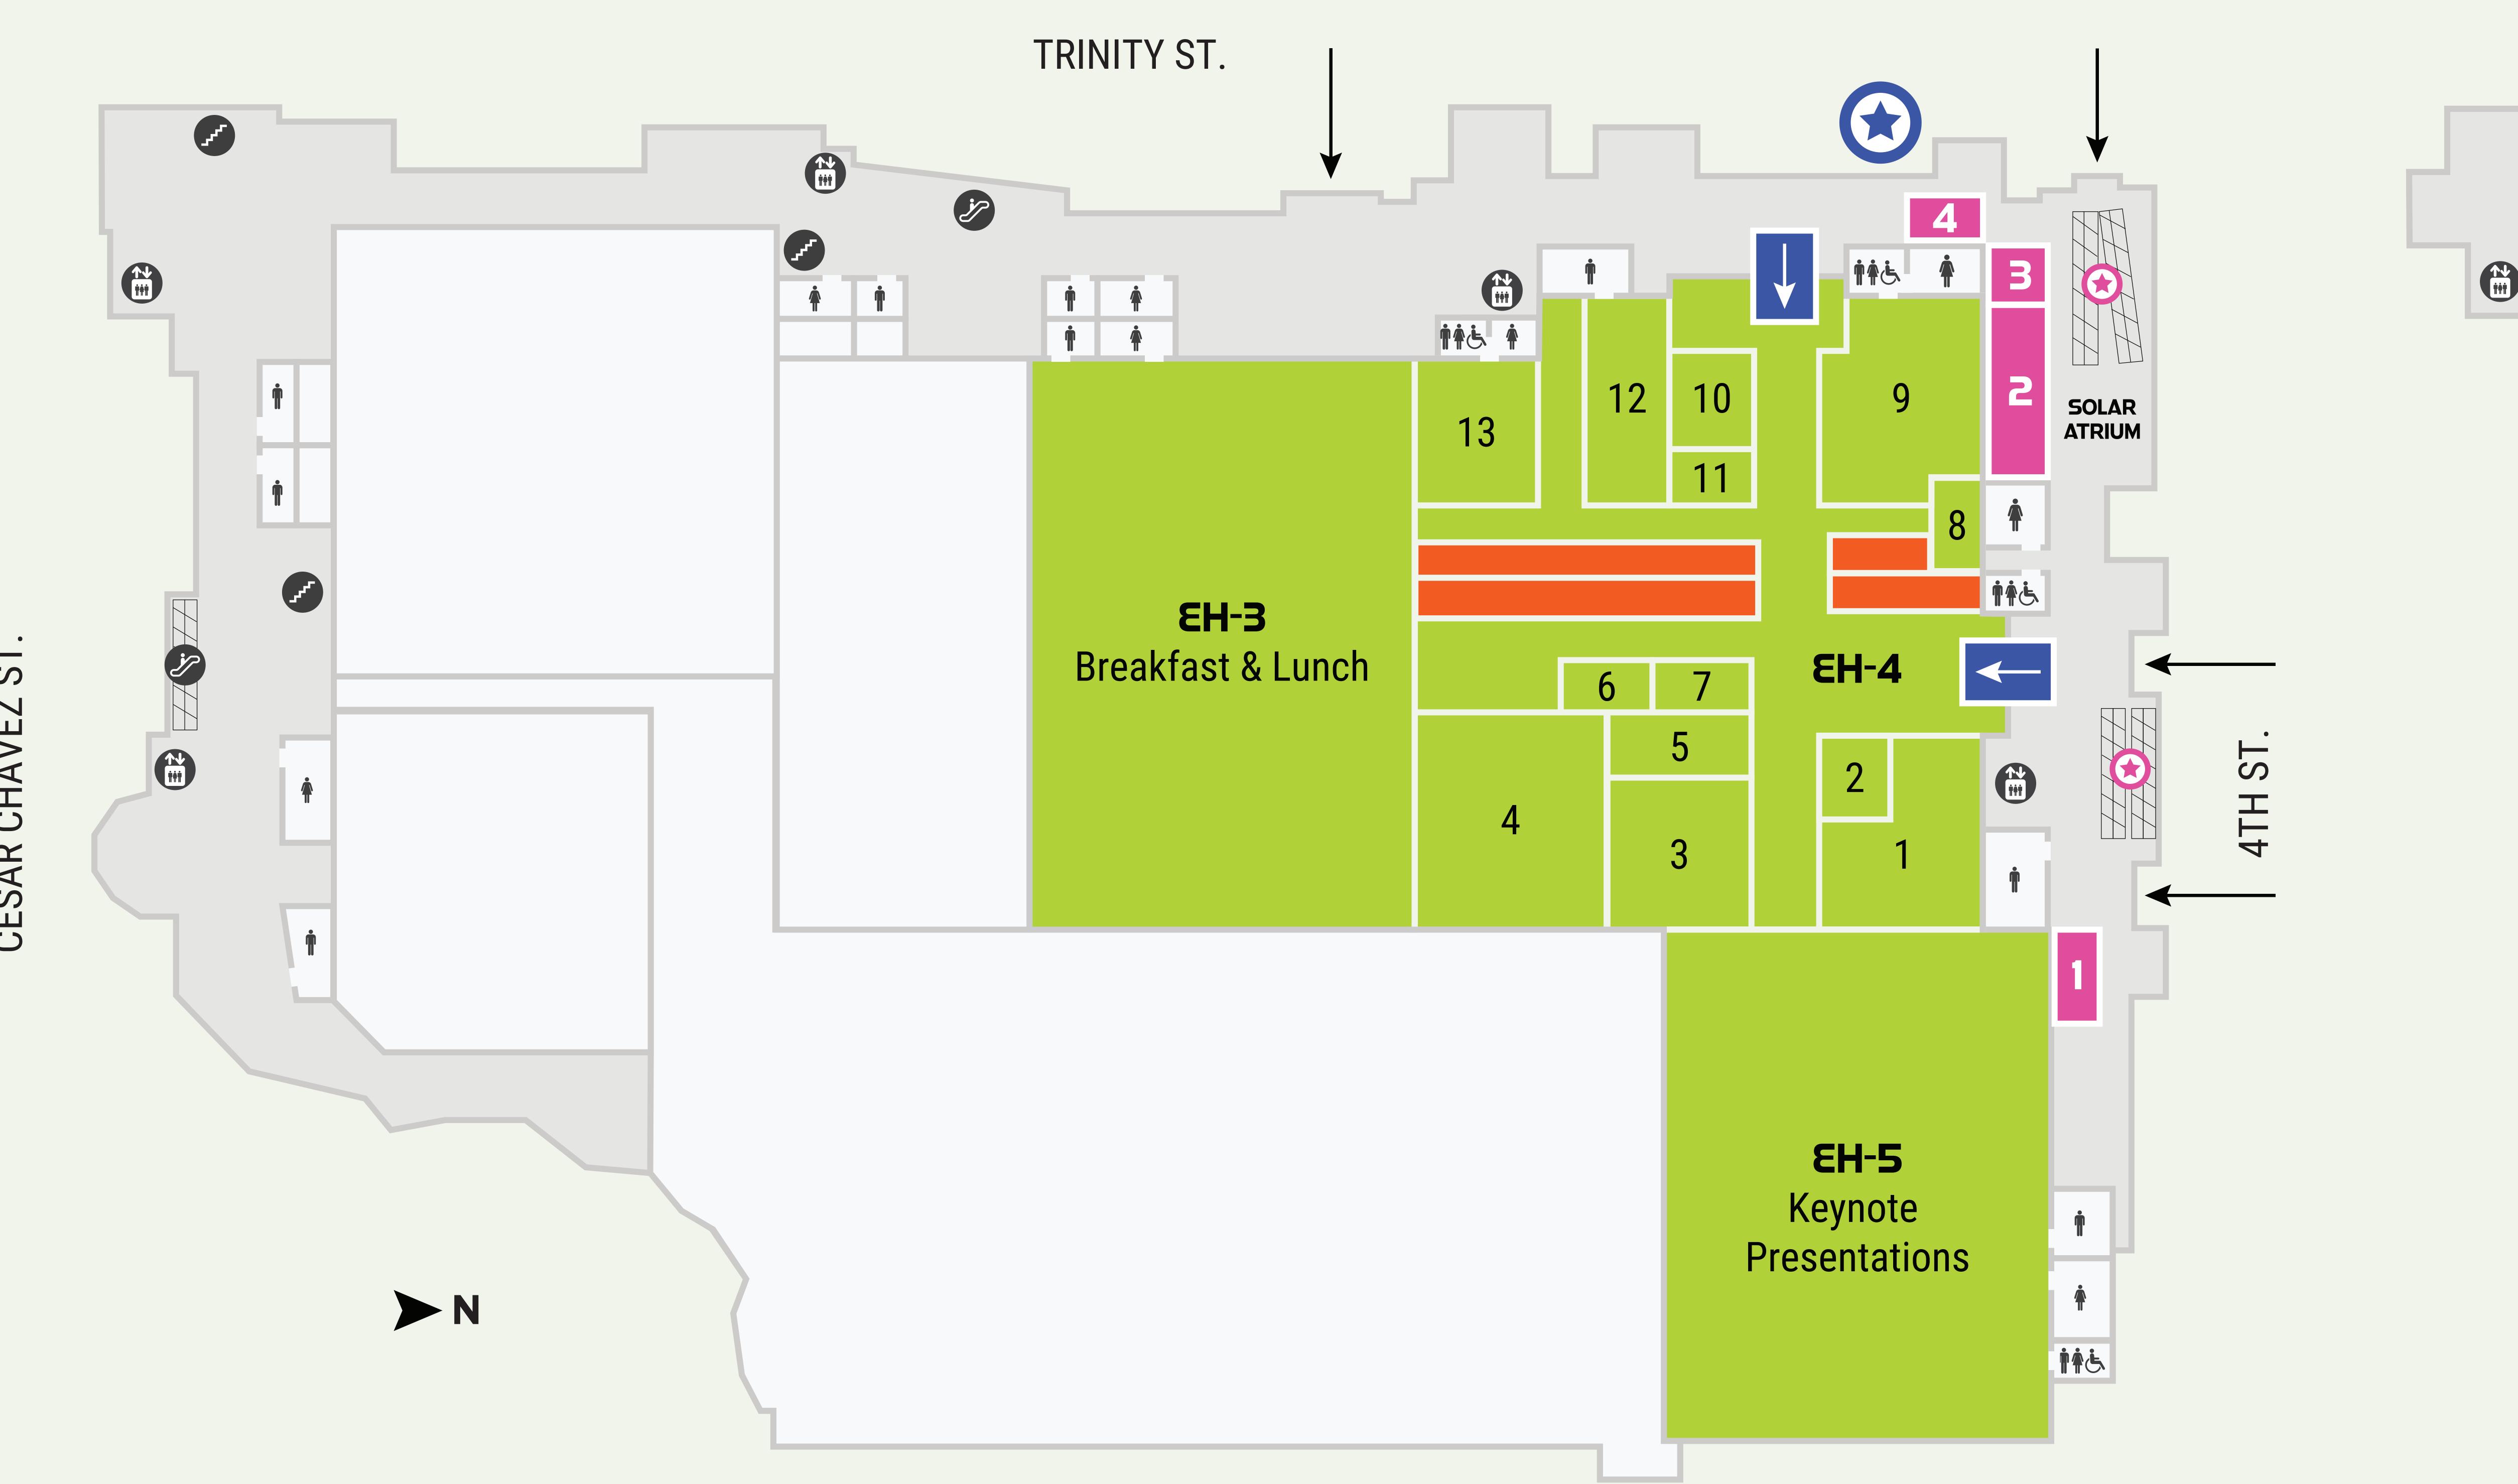

## **AUSTIN CONVENTION CENTER (ACC) LEVEL 1**

### **SOLAR ATRIUM**

- Book Signings
- **2** Conference Registration
- **B** Luggage & Coat Check
- Legal Vendor Tech Support & **Conference Mobile Event App** Tech Support
- Main entrances to the Austin Convention Center (ACC)
- Main entrances to Exhibit Hall 3/4 (EH-3/4)
- Escalator to ACC Level 4 & access to the Hilton Austin Downtown via the Hilton Overhead Walkway
- Clio Cloud Conference bus pick-up and drop-off

#### EXHIBIT HALL 4 (EH-4)

- 1. Networking
- 2. Clio Marketplace
- **3.** Beverages for Purchase
- 4. Clio Spotlight
- 5. Humane Society of Austin
- 6. Bookstore
- Silkscreen Station
- 8. Gathering
- **9.** Level Up With Clio
- 10. Al Lounge
- **11.** Media Lounge
- 12. Clio Product Lab
- **13.** Clio Success Center
- **Exhibiting Partners**

# K Clio Cloud Conference

- Breakfast & Lunch:
- Breakfast served daily at 7:00 a.m.
- Lunch served daily at 11:45 a.m.

## EXHIBIT HALL 3 (EH-3)

- Keynote Presentations